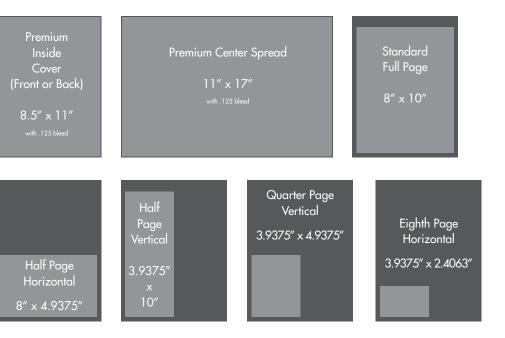

### 2022 Advertising Rates & Sizes

| Premium Ad Placement                                                                                                                                                    | Price  | Dimensions         |
|-------------------------------------------------------------------------------------------------------------------------------------------------------------------------|--------|--------------------|
| Inside Front Cover, Full Page                                                                                                                                           | \$1000 | 8.500w x 11.00h    |
| Inside Back Cover, Full Page                                                                                                                                            | \$900  | 8.500w x 11.00h    |
| Center Spread, Full Pages                                                                                                                                               | \$1400 | 17.00w x 11.00h    |
| Full Page Content Sponsorship* \$675   Contributed content must follow BNA Board specified guidelines. Content of article, ad and any photos not to exceed a full page. |        | Full Page 8w x 10h |
| Standard Ad Placement                                                                                                                                                   | Price  | Dimensions         |
| 1/1 Full Page                                                                                                                                                           | \$900  | 8.000w x 10.000h   |
| 1/2 Page Horizontal                                                                                                                                                     | \$500  | 8.000w x 4.9375h   |
| 1/2 Page Vertical                                                                                                                                                       | \$500  | 3.9375w x 10.000h  |
| 1/4 Page Vertical                                                                                                                                                       | \$275  | 3.9375w x 4.9375h  |

1/8 Page Horizontal

3.9375w x 2.4063h