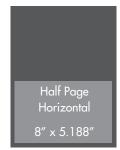

Contributed content must follow BNA Board specified guidelines. Content of article, ad and any photos not to exceed a full page.

| Standard Ad Placement | Price | Dimensions             |
|-----------------------|-------|------------------------|
| 1/1 Full Page         | \$850 | 8.000w x 10.50h        |
| 1/2 Page Horizontal   | \$475 | 8.000w x 5.188h        |
| 1/2 Page Vertical     | \$475 | $3.938w \times 10.50h$ |
| 1/4 Page Vertical     | \$240 | 3.938w x 5.188h        |
| 1/8 Page Horizontal   | \$125 | 3.938w x 2.563h        |