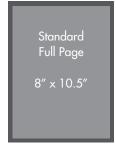

Contributed content must follow BNA Board specified guidelines. Content of article, ad and any photos not to exceed a full page.

| Standard Ad Placement | Price | Dimensions             |
|-----------------------|-------|------------------------|
| 1/1 Full Page         | \$850 | 8.000w x 10.50h        |
| 1/2 Page Horizontal   | \$475 | 8.000w x 5.188h        |
| 1/2 Page Vertical     | \$475 | $3.938w \times 10.50h$ |
| 1/4 Page Vertical     | \$240 | 3.938w x 5.188h        |
| 1/8 Page Horizontal   | \$125 | 3.938w x 2.563h        |