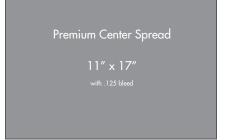

#### 2020 Advertising Rates & Sizes

| Premium Ad Placement           | Price  | Dimensions          |  |
|--------------------------------|--------|---------------------|--|
| Inside Front Cover, Full Page  | \$1000 | 8.500w x 11.00h     |  |
| Inside Back Cover, Full Page   | \$900  | 8.500w x 11.00h     |  |
| Center Spread, Full Pages      | \$1400 | 17.00w x 11.00h     |  |
| Full Page Content Sponsorship* | \$600  | See standard sizes. |  |

Premium Inside Cover (Front or Back) 8.5" x 11" with .125 bleed