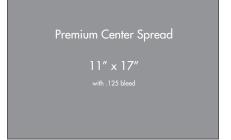

### 2023 Advertising Rates & Sizes

| Premium Ad Placement           | Price  | Dimensions         |
|--------------------------------|--------|--------------------|
| Inside Front Cover, Full Page  | \$1000 | 8.500w x 11.00h    |
| Inside Back Cover, Full Page   | \$975  | 8.500w x 11.00h    |
| Center Spread, Full Pages      | \$1400 | 17.00w x 11.00h    |
| Full Page Content Sponsorship* | \$675  | Full Page 8w x 10h |

Premium Inside Cover (Front or Back) 8.5" x 11" with 125 bleed