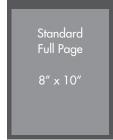

Contributed content must follow BNA Board specified guidelines. Content of article, ad and any photos not to exceed a full page.

| Standard Ad Placement | Price | Dimensions        |
|-----------------------|-------|-------------------|
| 1/1 Full Page         | \$975 | 8.000w x 10.000h  |
| 1/2 Page Horizontal   | \$550 | 8.000w x 4.9375h  |
| 1/2 Page Vertical     | \$550 | 3.9375w x 10.000h |
| 1/4 Page Vertical     | \$300 | 3.9375w x 4.9375h |
| 1/8 Page Horizontal   | \$165 | 3.9375w x 2.4063h |